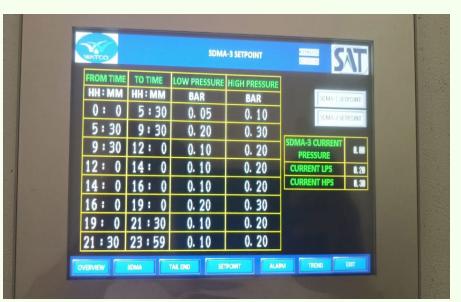

#### WATER SUPPLY - JODA AND CHAMPUA, ODISHA

Owner WATCO - Water corporation of Odisa

Location Joda & champua, Odisha Project Cost INR 103.85 Cr

#### Profile

Improvement of water supply to provide safe and clean drinking water conforming to drink from tap quality to Joda and Champua on Engineering Procurement and Construction (EPC) Contract Including Operation and Maintenance for a Period of Three Years.