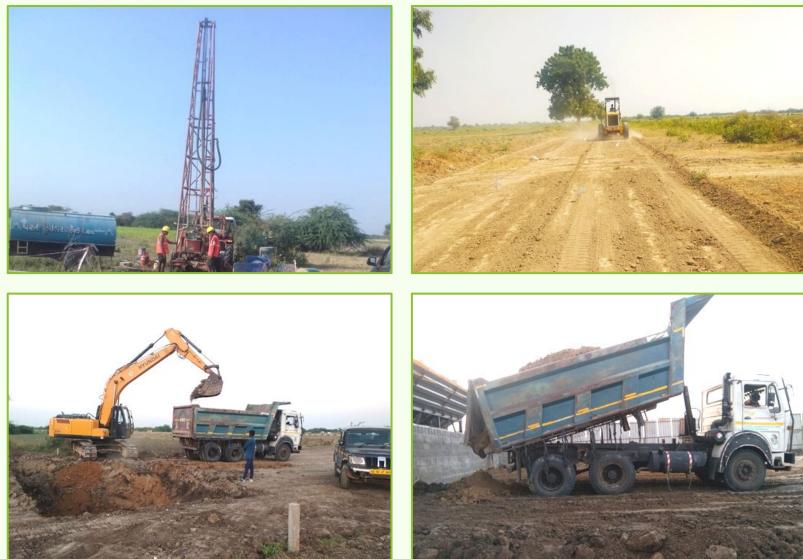

#### ROAD CONSTRUCTION - MBSIRDA, GUJARAT

Owner Mandal Becharaji Special Investment Region

Location Mbsirda, Gujarat Project Cost INR 498.88 Cr

Profile

Design and Construction of Roads and Services of TP-1 Area Under Cluster-A In Mandal Becharaji Special Investment Region (MBSIR) on Engineering, Procurement & Construction (EPC) Basis