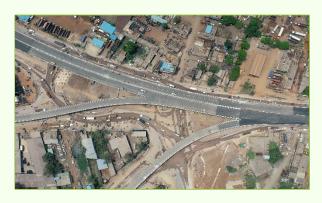

GIFT CITY ARTERIAL & SUB-ARTERIAL ROAD PROJ ECT -GANDHINAGAR, GUJ ARAT

POLYTECHNIC COLLEGE PROJ ECT - BETTIAH, BIHAR

**CHHATTISGARH POLICE** HOUSING CORPORATION -RAIPUR, CHHATTISGARH

CAUSTIC SODA PLANT - DAHEJ, **GUJ ARAT** 

#### GIFT CITY ARTERIAL & SUB-ARTERIAL ROAD PROJECT - GANDHINAGAR, GUJARAT

Owner

Gujarat International Finance Tech City (GIFT)

Location Gandhinagar, Gujarat Project Cost INR 22.25 Cr

Profile Construction of Arterial Road in GIFT City