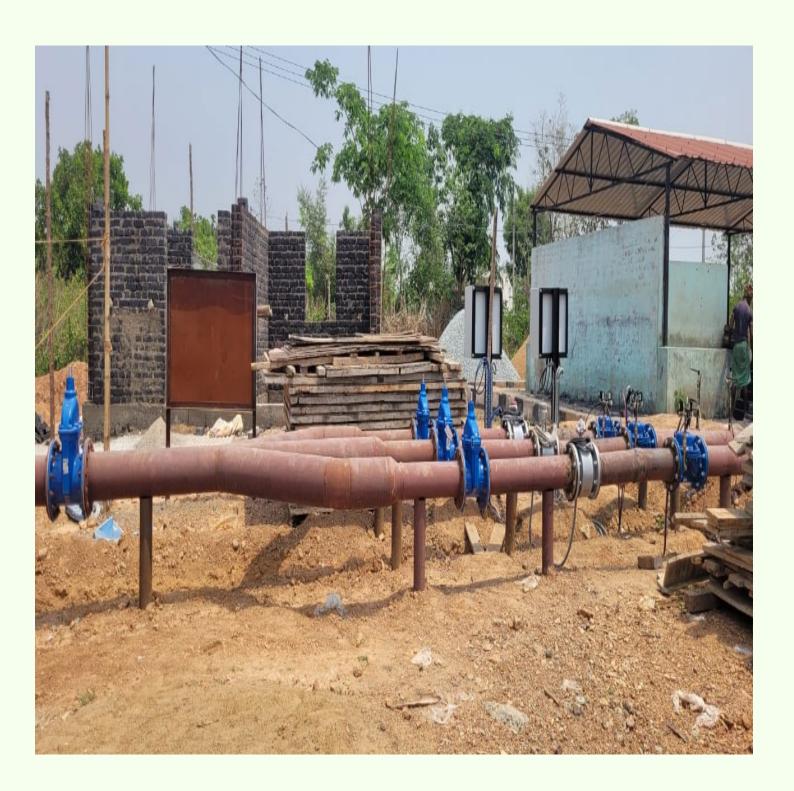

orks of STP





#### BWSSB CP-12 - BANGALORE, KARNATAKA

Owner

BWSSB - Bangalore Water Supply and Sewerage Board

Location Bangalore, Karnataka Project Cost INR 149.58 Cr

Profile Bengaluru Water Supply and Sewerage Project (Phase 3) - Cp-12







### ONGOING PROJECTS BWSSB CP-12 - BANGALORE, KARNATAKA













#### WATER SUPPLY - JODA AND CHAMPUA, ODISHA

Owner WATCO - Water corporation of Odisa

Location Joda & champua, Odisha Project Cost INR 103.85 Cr

#### Profile

Improvement of water supply to provide safe and clean drinking water conforming to drink from tap quality to Joda and Champua on Engineering Procurement and Construction (EPC) Contract Including Operation and Maintenance for a Period of Three Years.







## ONGOING PROJECTS WATER SUPPLY - JODA AND CHAMPUA, ODISHA











#### ROAD CONSTRUCTION - MBSIRDA, GUJARAT

Owner Mandal Becharaji Special Investment Region

Location Mbsirda, Gujarat Project Cost INR 498.88 Cr



Profile

Design and Construction of Roads and Services of TP-1 Area Under Cluster-A In Mandal Becharaji Special Investment Region (MBSIR) on Engineering, Procurement & Construction (EPC) Basis





#### RESIDENTIAL FLAT, NOAMUNDI, JHARKHAND

Owner TATA Steel Limited (TSL)

Location Jharkhand Project Cost INR 144.26 Cr

Profile

Management of design, engineering and construction of resdential flats & other facilities for Noamundi Phase-ll township project.





#### 10 MLD STP CONSTRUCTION - BANGALORE, KARNATAKA

Owner

BWSSB - Bangalore Water Supply and Sewerage Board

Location

Bangalore, Karnataka

Project Cost INR : 33.18 Cr.

Pro