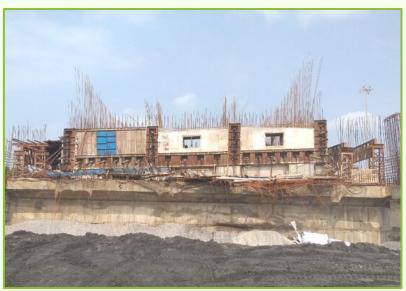

#### FLY OVER AND JUNCTION DEVELOPMENT - RAIPUR, CHHATTISGARH

Owner National Highway Authority of India

Location Raipur, Chhattisgarh Project Cost INR 89.11 Cr

Profile

Design and Construction of Fly over and junction development at Tatibandh chowk at km. 281.700 on Raipur – Aurang Section of NH-06 (New -53) in the state of Chhattisgarh as a standalone project on EPC Mode.