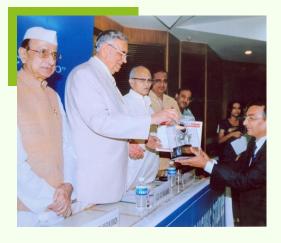

Shri Kishor Viramgama with Shri Narendra Modi (Former Cheif Minister of Gujarat & current Prime Minister of India) at the inauguration of "MORBI SEVA SADAN," Morbi (Gujarat)

Mr. Zakaria Ahmad Zabidi, UNIQUEST INFRA, awarding Mr. Kishor Viramgama for "Achieving 2 Million Safe Man Hours" for Workmen Safety in Working.