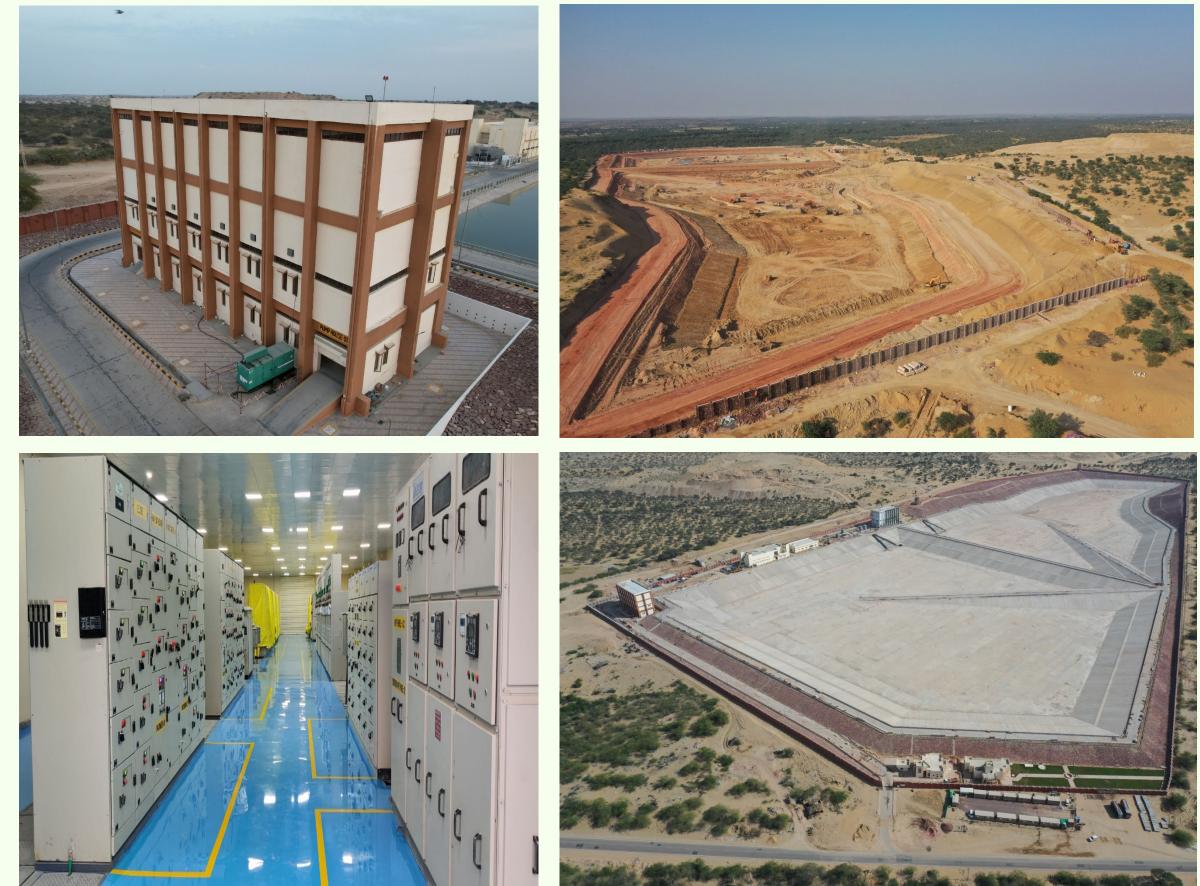

#### WATER RESERVOIR - NACHNA, RAJASTHAN

Owner HPCL Rajasthan Refinery Limited

Location Nachna, Rajasthan Project Cost INR 292.32 Cr

Profile

EPCC-18A Package for Raw Water Reservoir at Nachna for Rajasthan Refinery Project of M/s. HPCL Rajasthan Refinery Itd (HRRL) at Rajasthan (India)

# COMPLETED PROJECT WATER RESERVOIR - NACHNA, RAJASTHAN