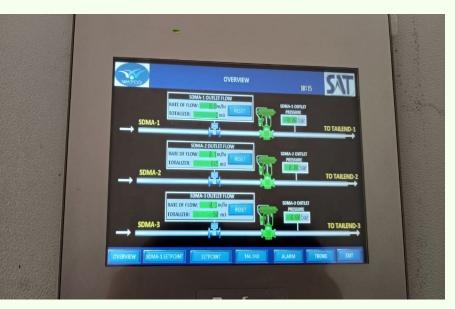

#### WATER SUPPLY - JODA AND CHAMPUA, ODISHA

Owner WATCO - Water corporation of Odisa

Location Joda & champua, Odisha Project Cost INR 103.85 Cr

#### Profile

Improvement of water supply to provide safe and clean drinking water conforming to drink from tap quality to Joda and Champua on Engineering Procurement and Construction (EPC) Contract Including Operation and Maintenance for a Period of Three Years.