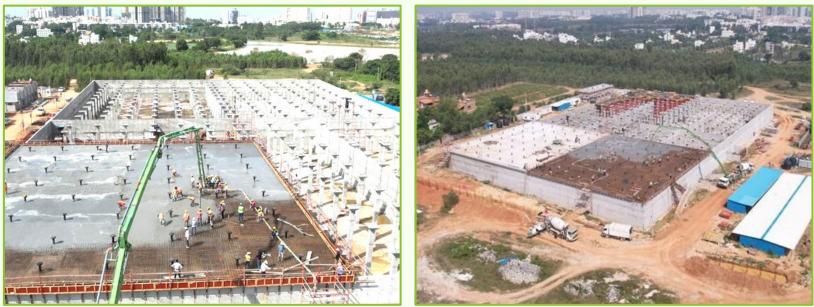

Cost IINR 144.11 Cr

Profile

Construction of 3 Km Long Three Lane Flyover (Elevated Corridor) Near Joda Town Including Improvement of Road Stretch of Joda-Bamberi Section between Km 0.000 to Km 4.875 In the District of Keonjhar in The State of Odisha





#### STP PROJECT - CHHAPRA, BIHAR

Owner BUIDCo.

Location Chhapra, Bihar Project Cost INR 72 Cr

Profile

To (1) Design and build STP of installed capacity 32 MLD (2) Build new diversion works with interception rising main 2.3 km, construction of 5 no. pumping stations (3) O&M of the complete works of STP





#### BWSSB CP-12 - BANGALORE, KARNATAKA

Owner

BWSSB - Bangalore Water Supply and Sewerage Board

Location Bangalore, Karnataka Project Cost INR 149.58 Cr

Profile Bengaluru Water Supply and Sewerage Project (Phase 3) - Cp-12







### ONGOING PROJECTS BWSSB CP-12 - BANGALORE, KARNATAKA













#### WATER SUPPLY - JODA AND CHAMPUA, ODISHA

Owner WATCO - Water corporation of Odisa

Location Joda & champua, Odisha Project Cost INR 103.85 Cr

#### Profile

Improvement of water supply to provide safe and clean drinking water conforming to drink from tap quality to Joda and Champua on Engineering Procurement and Construction (EPC) Contract Including Operation and Maintenance for a Period of Three Years.







## ONGOING PROJECTS WATER SUPPLY - JODA AND CHAMPUA, ODISHA











#### ROAD CONSTRUCTION - MBSIRDA, GUJARAT

Owner Mandal Becharaji Special Investment Region

Location Mbsirda, Gujarat Project Cost INR 498.88 Cr



Profile

Design and Construction of Roads and Services of TP-1 Area Under Cluster-A In M