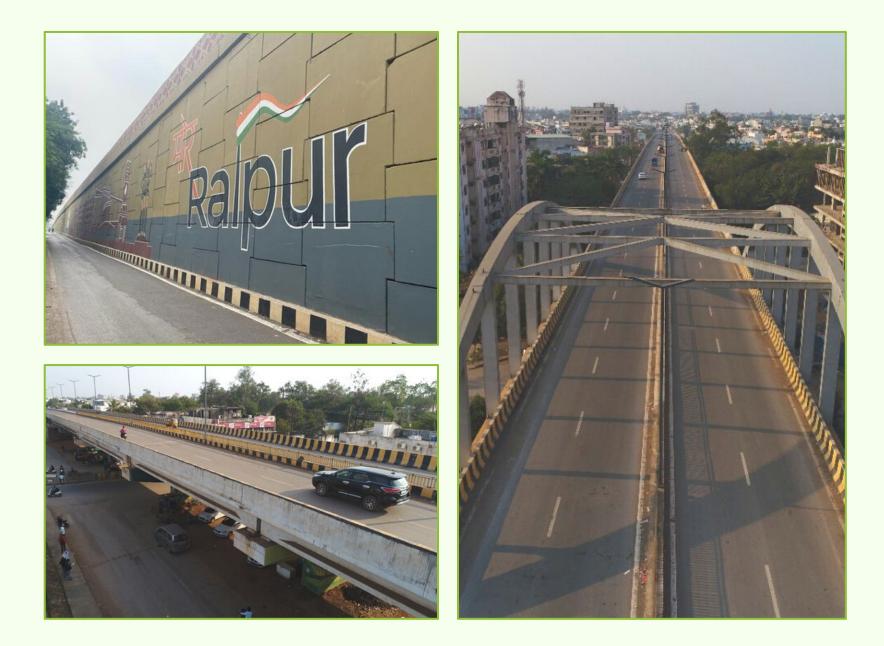

#### CONSTRUCTION OF FOUR LANE ROAD & FLYOVER - RAIPUR, CHHATTISGARH

Owner Chhattisgarh Road Development Corporation Limited

Location Raipur, Chhattisgarh Project Cost INR 300.02 Cr

#### Profile

Construction of Four Lane Road, including three flyovers and one elevated corridor on the existing Fafadih-Telibandha-Naya Raipur Narrow Gauge Railway Track in Chhattisgarh on engineering, Procurement & Construction (EPC) mode.