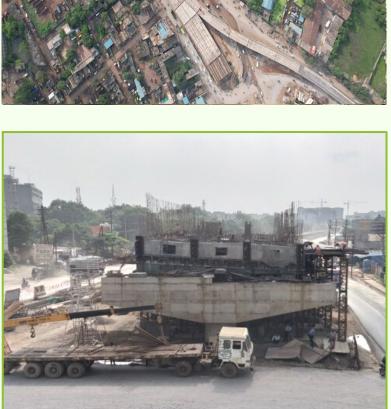

#### FLY OVER AND JUNCTION DEVELOPMENT - RAIPUR, CHHATTISGARH

Owner National Highway Authority of India

Location Raipur, Chhattisgarh Project Cost INR 89.11 Cr

Profile

Design and Construction of Fly over and junction development at Tatibandh chowk at km. 281.700 on Raipur – Aurang Section of NH-06 (New -53) in the state of Chhattisgarh as a standalone project on EPC Mode.