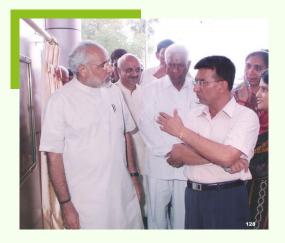

Shri Kishor Viramgama with Shri Narendra Modi (Former Cheif Minister of Gujarat & current Prime Minister of India) at the inauguration of "MORBI SEVA SADAN," Morbi (Gujarat)

Mr. Zakaria Ahmad Zabidi, UNIQUEST INFRA, awarding Mr. Kishor Viramgama for "Achieving 2 Million Safe Man Hours" for Workmen Safety in Working.