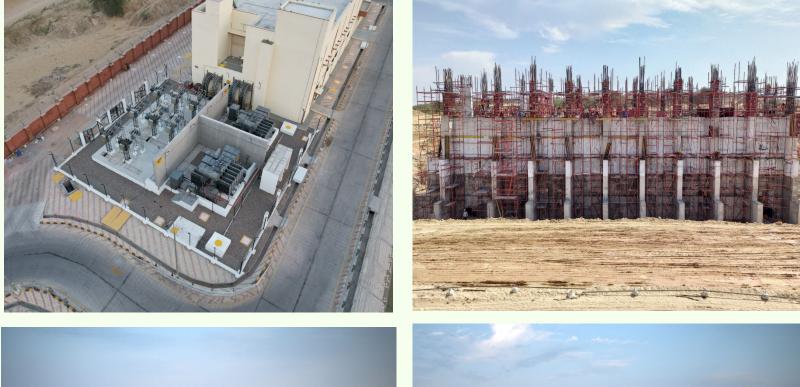

#### WATER RESERVOIR - NACHNA, RAJASTHAN

Owner HPCL Rajasthan Refinery Limited

Location Nachna, Rajasthan Project Cost INR 292.32 Cr

Profile

EPCC-18A Package for Raw Water Reservoir at Nachna for Rajasthan Refinery Project of M/s. HPCL Rajasthan Refinery Itd (HRRL) at Rajasthan (India)

# COMPLETED PROJECT WATER RESERVOIR - NACHNA, RAJASTHAN