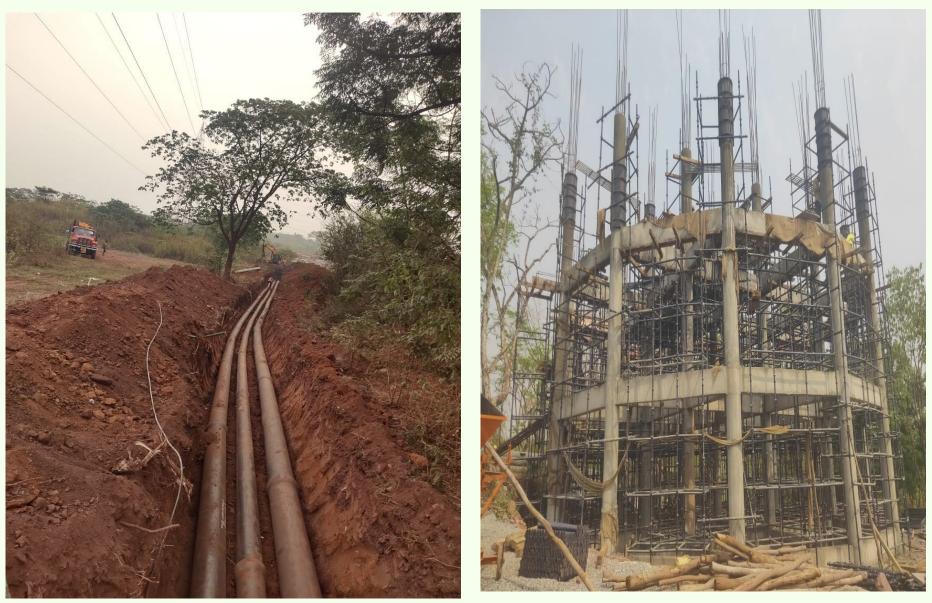

#### WATER SUPPLY - JODA AND CHAMPUA, ODISHA

Owner WATCO - Water corporation of Odisa

Location Joda & champua, Odisha Project Cost INR 103.85 Cr

#### Profile

Improvement of water supply to provide safe and clean drinking water conforming to drink from tap quality to Joda and Champua on Engineering Procurement and Construction (EPC) Contract Including Operation and Maintenance for a Period of Three Years.