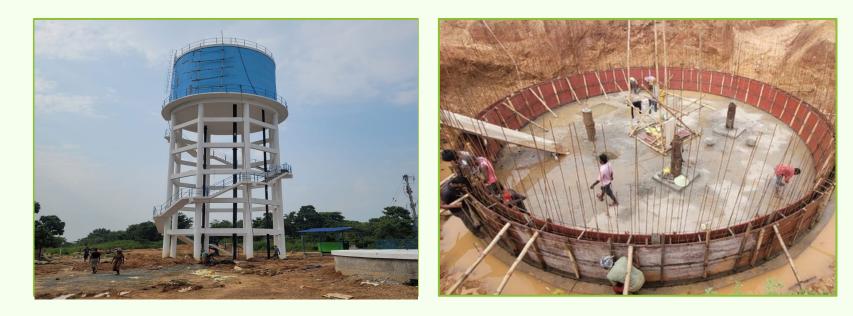

m, construction of 5 no. pumping stations (3) O&M of the complete works of STP





#### BWSSB CP-12 - BANGALORE, KARNATAKA

Owner

BWSSB - Bangalore Water Supply and Sewerage Board

Location Bangalore, Karnataka Project Cost INR 149.58 Cr

Profile Bengaluru Water Supply and Sewerage Project (Phase 3) - Cp-12







### ONGOING PROJECTS BWSSB CP-12 - BANGALORE, KARNATAKA













#### WATER SUPPLY - JODA AND CHAMPUA, ODISHA

Owner WATCO - Water corporation of Odisa

Location Joda & champua, Odisha Project Cost INR 103.85 Cr

#### Profile

Improvement of water supply to provide safe and clean drinking water conforming to drink from tap quality to Joda and Champua on Engineering Procurement and Construction (EPC) Contract Including Operation and Maintenance for a Period of Three Years.







## ONGOING PROJECTS WATER SUPPLY - JODA AND CHAMPUA, ODISHA











#### ROAD CONSTRUCTION - MBSIRDA, GUJARAT

Owner Mandal Becharaji Special Investment Region

Location Mbsirda, Gujarat Project Cost INR 498.88 Cr



Profile

Design and Construction of Roads and Services of TP-1 Area Under Cluster-A In Mandal Becharaji Special Investment Region (MBSIR) on Engineering, Procurement & Construction (EPC) Basis





#### RESIDENTIAL FLAT, NOAMUNDI, JHARKHAND

Owner TATA Steel Limited (TSL)

Location Jharkhand Project Cost INR 144.26 Cr

Profile

Management of design, engineering and construction of resdential flats & other facilities for Noamundi Phase-ll township project.





#### 10 MLD STP CONSTRUCTION - BANGALORE, KARNATAKA

Owner

BWSSB - Bangalore Water Supply and Sewerage Board