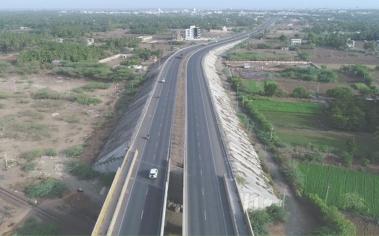

#### CONSTRUCTION OF FOUR LANE ROAD & FLYOVER - RAIPUR, CHHATTISGARH

Owner Chhattisgarh Road Development Corporation Limited

Location Raipur, Chhattisgarh Project Cost INR 300.02 Cr

#### Profile

Construction of Four Lane Road, including three flyovers and one elevated corridor on the existing Fafadih-Telibandha-Naya Raipur Narrow Gauge Railway Track in Chhattisgarh on engineering, Procurement & Construction (EPC) mode.