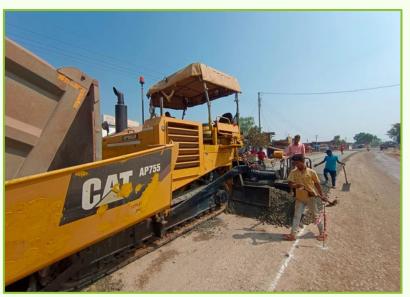

PROJ ECT – PKG-16 PWDRAIPUR, **CHHATTISGARH** 



FLY OVER AND J UNCTION DEVELOPMENT - RAIPUR, **CHHATTISGARH** 



BWSSBCP-12 - BANGALORE, KARNATAKA



WATER SUPPLY- J ODA AND CHAMPUA, ODISHA



**ROAD CONSTRUCTION -**MBSIRDA, GUJ ARAT

We offer a full spectrum of services to help organizations work better. We create standards of excellence and help you achieve them.





FLYOVER PROJ ECT - J ODA, **ODISHA** 



STP PROJ ECT - CHHAPRA, BIHAR



RESIDENTIAL FLAT, NOAMUNDI - J HARKHAND





10 MLD STP, KEMPAMBUDDHI BANGLORE, KARNATAKA

ADB PROJECT – PKG-15 PWD Raipur, Chhattisgarh

 Owner

 PWD Raipur

 Location

 Raipur, Chhattisgarh

 NR 93.04 Cr

Profile

Rehabilitation & Upgrading of Kurud Megha Magarlod Amlidih Dhourabhatha Khisora Panduka Road, Length 31.88 Km. (Package – 15)









ADB PROJECT – PKG-16 PWD Raipur, Chhattisgarh

Owner PWD Raipur

Location Raipur, Chhattisgarh Project Cost INR 201.62 Cr

Profile

Rehabilitation & Upgradation of Budeni Nayapara Parsavani Magarload Mohandi Borsi Boyena Road, Length – 66.72 Km (Pkg - 16)







#### FLY OVER AND JUNCTION DEVELOPMENT - RAIPUR, CHHATTISGARH

Owner National Highway Authority of India

Location Raipur, Chhattisgarh Project Cost INR 89.11 Cr

Profile

Design and Construction of Fly over and junction development at Tatibandh chowk at km. 281.700 on Raipur – Aurang Section of NH-06 (New -53) in the state of Chhattisgarh as a standalone project on EPC Mode.











#### FLYOVER PROJECT - JODA, ODISHA

Owner OBCC

Location Joda, Odisha Project Cost IINR 144.11 Cr

Profile

Construction of 3 Km Long Three Lane