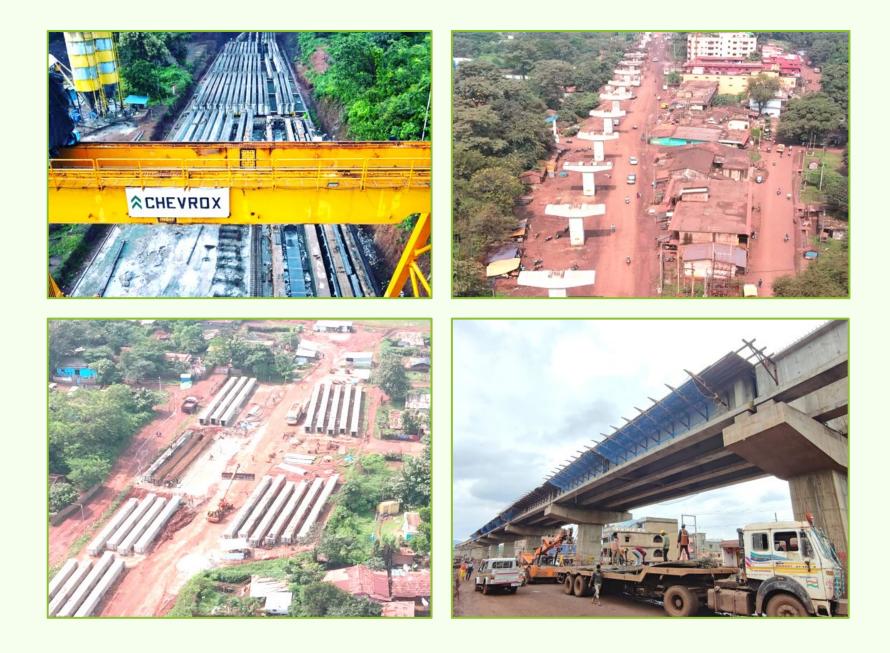

ni Magarload Mohandi Borsi Boyena Road, Length – 66.72 Km (Pkg - 16)







#### FLY OVER AND JUNCTION DEVELOPMENT - RAIPUR, CHHATTISGARH

Owner National Highway Authority of India

Location Raipur, Chhattisgarh Project Cost INR 89.11 Cr

Profile

Design and Construction of Fly over and junction development at Tatibandh chowk at km. 281.700 on Raipur – Aurang Section of NH-06 (New -53) in the state of Chhattisgarh as a standalone project on EPC Mode.











#### FLYOVER PROJECT - JODA, ODISHA

Owner OBCC

Location Joda, Odisha Project Cost IINR 144.11 Cr

Profile

Construction of 3 Km Long Three Lane Flyover (Elevated Corridor) Near Joda Town Including Improvement of Road Stretch of Joda-Bamberi Section between Km 0.000 to Km 4.875 In the District of Keonjhar in The State of Odisha





#### STP PROJECT - CHHAPRA, BIHAR

Owner BUIDCo.

Location Chhapra, Bihar Project Cost INR 72 Cr

Profile

To (1) Design and build STP of installed capacity 32 MLD (2) Build new diversion works with interception rising main 2.3 km, construction of 5 no. pumping stations (3) O&M of the complete works of STP





#### BWSSB CP-12 - BANGALORE, KARNATAKA

Owner

BWSSB - Bangalore Water Supply and Sewerage Board

Location Bangalore, Karnataka Project Cost INR 149.58 Cr

Profile Bengaluru Water Supply and Sewerage Project (Phase 3) - Cp-12







### ONGOING PROJECTS BWSSB CP-12 - BANGALORE, KARNATAKA













#### WATER SUPPLY - JODA AND CHAMPUA, ODISHA

Owner WATCO - Water corporation of Odisa

Location Joda & champua, Odisha Project Cost INR 103.85 Cr

#### Profile

Improvement of water