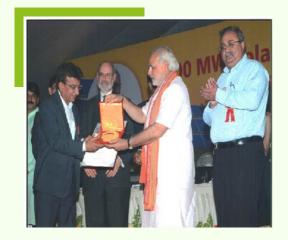

### PRESTIGIOUS AWARDS

We've been awarded and recognized time and again by some highly esteemed individuals.

Shri Kishor Viramgama receiving award from Hon'ble Shri Narendra Modi for the initiative towards environment by establishing 'Solar Power Project' in Gujarat.