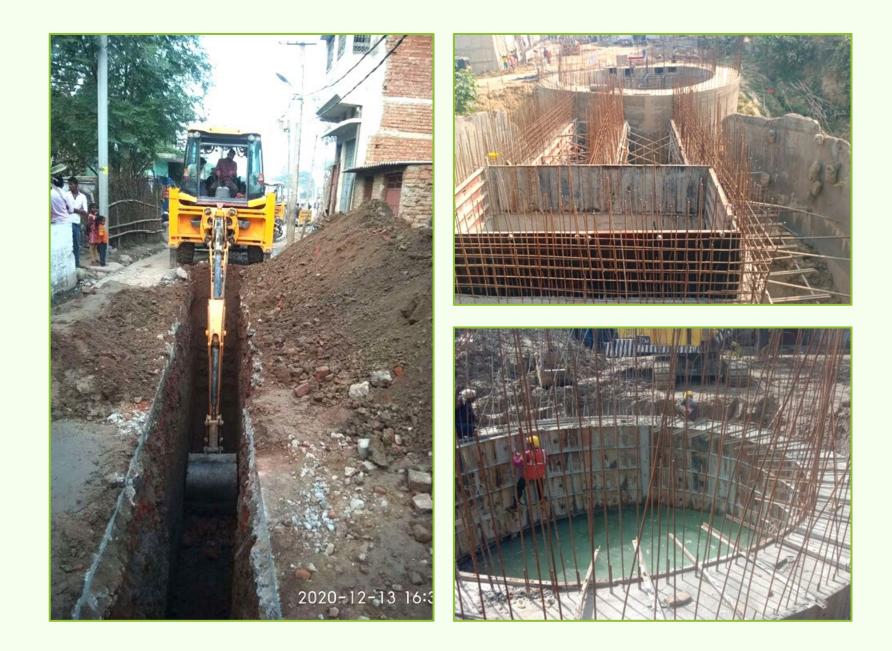

atibandh chowk at km. 281.700 on Raipur – Aurang Section of NH-06 (New -53) in the state of Chhattisgarh as a standalone project on EPC Mode.











#### FLYOVER PROJECT - JODA, ODISHA

Owner OBCC

Location Joda, Odisha Project Cost IINR 144.11 Cr

Profile

Construction of 3 Km Long Three Lane Flyover (Elevated Corridor) Near Joda Town Including Improvement of Road Stretch of Joda-Bamberi Section between Km 0.000 to Km 4.875 In the District of Keonjhar in The State of Odisha





#### STP PROJECT - CHHAPRA, BIHAR

Owner BUIDCo.

Location Chhapra, Bihar Project Cost INR 72 Cr

Profile

To (1) Design and build STP of installed capacity 32 MLD (2) Build new diversion works with interception rising main 2.3 km, construction of 5 no. pumping stations (3) O&M of the complete works of STP





#### BWSSB CP-12 - BANGALORE, KARNATAKA

Owner

BWSSB - Bangalore Water Supply and Sewerage Board

Location Bangalore, Karnataka Project Cost INR 149.58 Cr

Profile Bengaluru Water Supply and Sewerage Project (Phase 3) - Cp-12







### ONGOING PROJECTS BWSSB CP-12 - BANGALORE, KARNATAKA













#### WATER SUPPLY - JODA AND CHAMPUA, ODISHA

Owner WATCO - Water corporation of Odisa

Location Joda & champua, Odisha Project Cost INR 103.85 Cr

#### Profile

Improvement of water supply to provide safe and clean drinking water conforming to drink from tap quality to Joda and Champua on Engineering Procurement and Construction (EPC) Contract Including Operation and Maintenance for a Period of Three Years.







## ONGOING PROJECTS WATER SUPPLY - JODA AND CHAMPUA, ODISHA











####