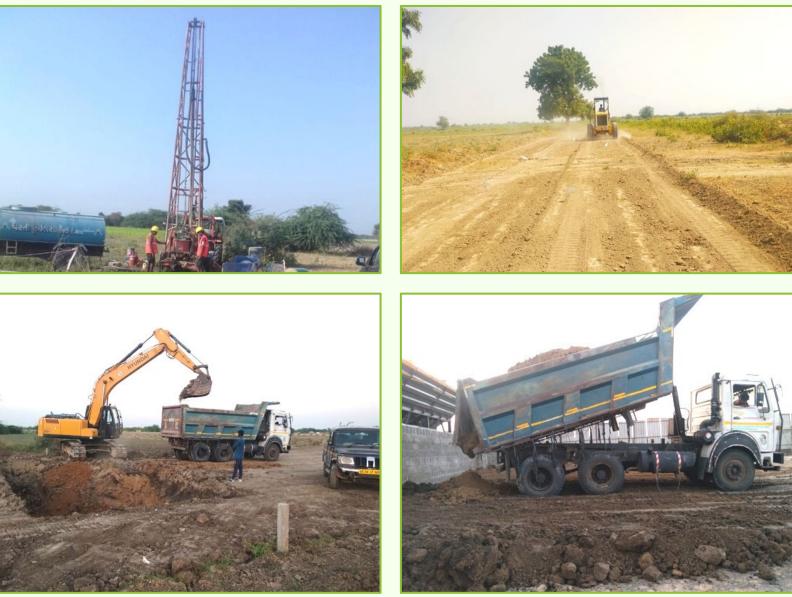

PUA, ODISHA

Owner WATCO - Water corporation of Odisa

Location Joda & champua, Odisha Project Cost INR 103.85 Cr

#### Profile

Improvement of water supply to provide safe and clean drinking water conforming to drink from tap quality to Joda and Champua on Engineering Procurement and Construction (EPC) Contract Including Operation and Maintenance for a Period of Three Years.







## ONGOING PROJECTS WATER SUPPLY - JODA AND CHAMPUA, ODISHA











#### ROAD CONSTRUCTION - MBSIRDA, GUJARAT

Owner Mandal Becharaji Special Investment Region

Location Mbsirda, Gujarat Project Cost INR 498.88 Cr



Profile

Design and Construction of Roads and Services of TP-1 Area Under Cluster-A In Mandal Becharaji Special Investment Region (MBSIR) on Engineering, Procurement & Construction (EPC) Basis





#### RESIDENTIAL FLAT, NOAMUNDI, JHARKHAND

Owner TATA Steel Limited (TSL)

Location Jharkhand Project Cost INR 144.26 Cr

Profile

Management of design, engineering and construction of resdential flats & other facilities for Noamundi Phase-ll township project.





#### 10 MLD STP CONSTRUCTION - BANGALORE, KARNATAKA

Owner

BWSSB - Bangalore Water Supply and Sewerage Board

Location

Bangalore, Karnataka

Project Cost INR : 33.18 Cr.

Profile

"Work of Design and Construction of New 10 MLD Capacity STP with SBR Technology in lieu of existing 5 MLD STP at Marathahalli, Bangalore





#### 10 MLD STP CONSTRUCTION - BANGALORE, KARNATAKA

Owner

BWSSB - Bangalore Water Supply and Sewerage Board

Location Bangalore, Karnataka Project Cost INR : 33.11 Cr.

Profile

"Work of Design and Const