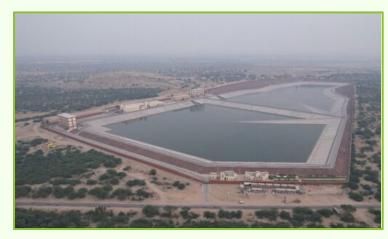

#### WATER RESERVOIR - NACHNA, RAJASTHAN

Owner HPCL Rajasthan Refinery Limited

Location Nachna, Rajasthan Project Cost INR 292.32 Cr

Profile

EPCC-18A Package for Raw Water Reservoir at Nachna for Rajasthan Refinery Project of M/s. HPCL Rajasthan Refinery Itd (HRRL) at Rajasthan (India)

# COMPLETED PROJECT WATER RESERVOIR - NACHNA, RAJASTHAN