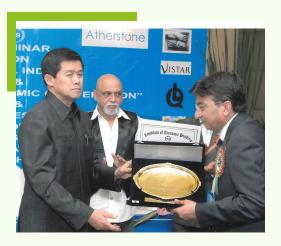

BHARAT GAURAV PURASKAR being presented to Mr. Kishor Viramgama by His Excellency Mr. Korn Dabbaransi, Hon'ble Dy. PM of Thailand.

Udyog Rattan Award being presented to Mr. Kishor Virangama by His Excellency Mr. Balram Jakhad, Governor of Madhya Pradesh.