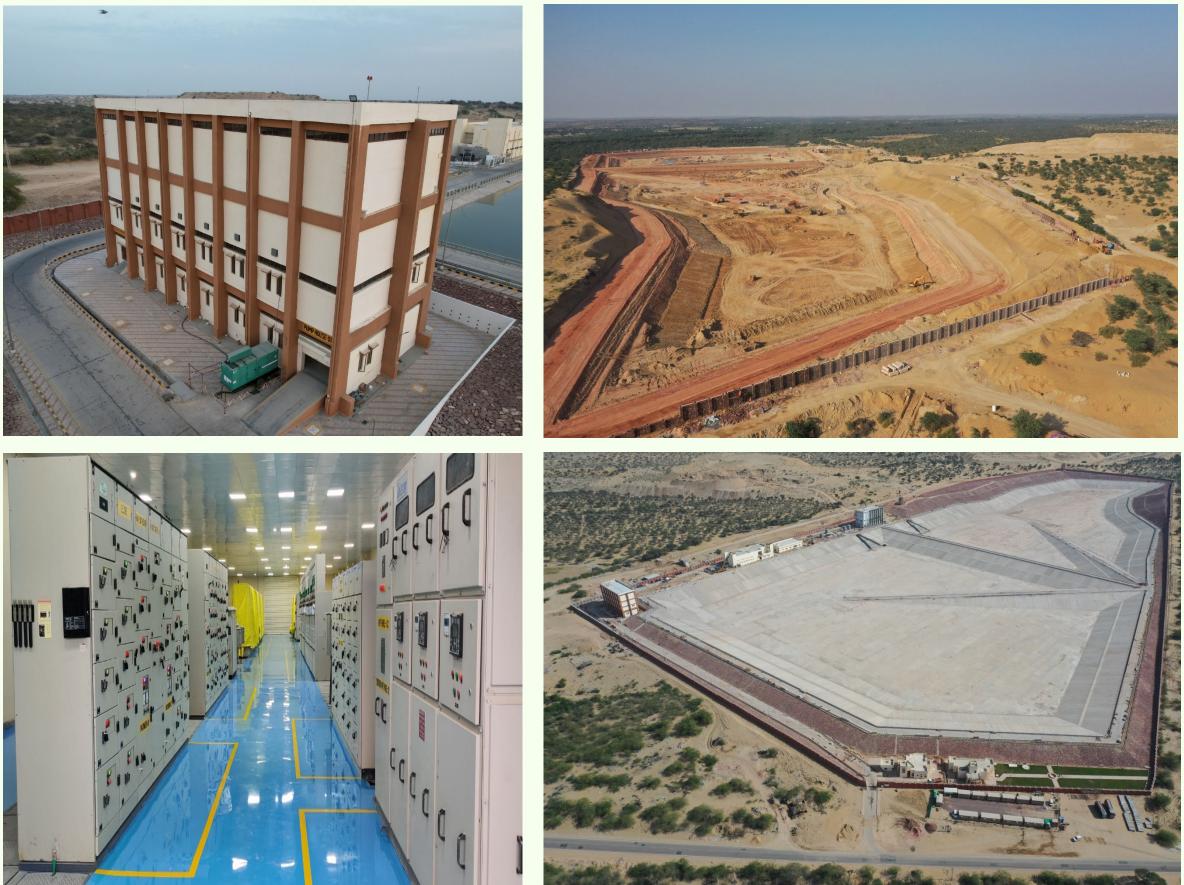

#### WATER RESERVOIR - NACHNA, RAJASTHAN

Owner HPCL Rajasthan Refinery Limited

Location Nachna, Rajasthan Project Cost INR 292.32 Cr

Profile

EPCC-18A Package for Raw Water Reservoir at Nachna for Rajasthan Refinery Project of M/s. HPCL Rajasthan Refinery Itd (HRRL) at Rajasthan (India)

# COMPLETED PROJECT WATER RESERVOIR - NACHNA, RAJASTHAN