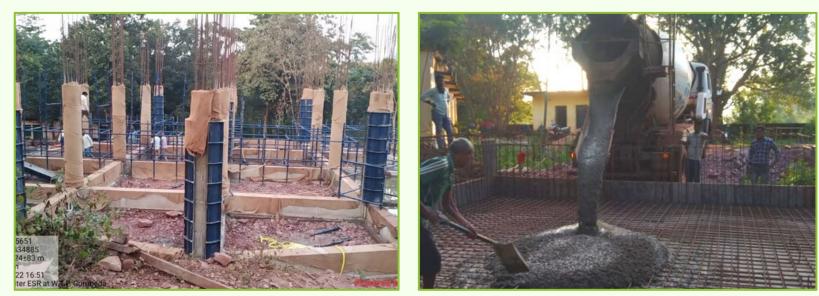

construction of 5 no. pumping stations (3) O&M of the complete works of STP





#### BWSSB CP-12 - BANGALORE, KARNATAKA

Owner

BWSSB - Bangalore Water Supply and Sewerage Board

Location Bangalore, Karnataka Project Cost INR 149.58 Cr

Profile Bengaluru Water Supply and Sewerage Project (Phase 3) - Cp-12







### ONGOING PROJECTS BWSSB CP-12 - BANGALORE, KARNATAKA













#### WATER SUPPLY - JODA AND CHAMPUA, ODISHA

Owner WATCO - Water corporation of Odisa

Location Joda & champua, Odisha Project Cost INR 103.85 Cr

#### Profile

Improvement of water supply to provide safe and clean drinking water conforming to drink from tap quality to Joda and Champua on Engineering Procurement and Construction (EPC) Contract Including Operation and Maintenance for a Period of Three Years.







## ONGOING PROJECTS WATER SUPPLY - JODA AND CHAMPUA, ODISHA











#### ROAD CONSTRUCTION - MBSIRDA, GUJARAT

Owner Mandal Becharaji Special Investment Region

Location Mbsirda, Gujarat Project Cost INR 498.88 Cr



Profile

Design and Construction of Roads and Services of TP-1 Area Under Cluster-A In Mandal Becharaji Special Investment Region (MBSIR) on Engineering, Procurement & Construction (EPC) Basis





#### RESIDENTIAL FLAT, NOAMUNDI, JHARKHAND

Owner TATA Steel Limited (TSL)

Location Jharkhand Project Cost INR 144.26 Cr

Profile

Management of design, engineering and construction of resdential flats & other facilities for Noamundi Phase-ll township project.





#### 10 MLD STP CONSTRUCTION - BANGALORE, KARNATAKA

Owner

BWSSB - Bangalore Water Supply and Sewerage Board