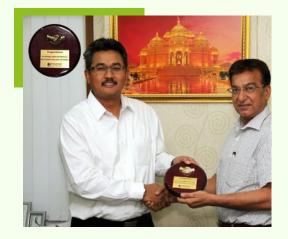

Shri Kishor Viramgama with Shri Narendra Modi (Former Cheif Minister of Gujarat & current Prime Minister of India) at the inauguration of "MORBI SEVA SADAN," Morbi (Gujarat)

Mr. Zakaria Ahmad Zabidi, UNIQUEST INFRA, awarding Mr. Kishor Viramgama for "Achieving 2 Million Safe Man Hours" for Workmen Safety in Working.