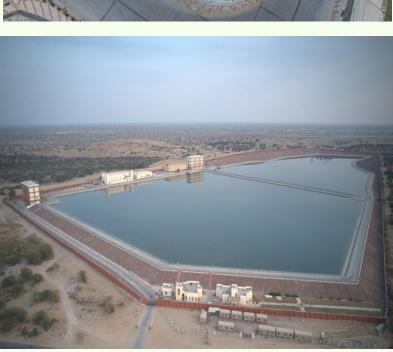

#### WATER RESERVOIR - NACHNA, RAJASTHAN

Owner HPCL Rajasthan Refinery Limited

Location Nachna, Rajasthan Project Cost INR 292.32 Cr

Profile

EPCC-18A Package for Raw Water Reservoir at Nachna for Rajasthan Refinery Project of M/s. HPCL Rajasthan Refinery Itd (HRRL) at Rajasthan (India)

# COMPLETED PROJECT WATER RESERVOIR - NACHNA, RAJASTHAN