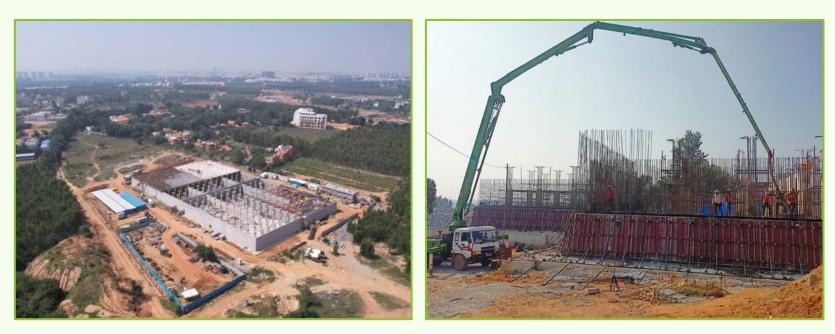

t Cost IINR 144.11 Cr

Profile

Construction of 3 Km Long Three Lane Flyover (Elevated Corridor) Near Joda Town Including Improvement of Road Stretch of Joda-Bamberi Section between Km 0.000 to Km 4.875 In the District of Keonjhar in The State of Odisha





#### STP PROJECT - CHHAPRA, BIHAR

Owner BUIDCo.

Location Chhapra, Bihar Project Cost INR 72 Cr

Profile

To (1) Design and build STP of installed capacity 32 MLD (2) Build new diversion works with interception rising main 2.3 km, construction of 5 no. pumping stations (3) O&M of the complete works of STP





#### BWSSB CP-12 - BANGALORE, KARNATAKA

Owner

BWSSB - Bangalore Water Supply and Sewerage Board

Location Bangalore, Karnataka Project Cost INR 149.58 Cr

Profile Bengaluru Water Supply and Sewerage Project (Phase 3) - Cp-12







### ONGOING PROJECTS BWSSB CP-12 - BANGALORE, KARNATAKA













#### WATER SUPPLY - JODA AND CHAMPUA, ODISHA

Owner WATCO - Water corporation of Odisa

Location Joda & champua, Odisha Project Cost INR 103.85 Cr

#### Profile

Improvement of water supply to provide safe and clean drinking water conforming to drink from tap quality to Joda and Champua on Engineering Procurement and Construction (EPC) Contract Including Operation and Maintenance for a Period of Three Years.







## ONGOING PROJECTS WATER SUPPLY - JODA AND CHAMPUA, ODISHA











#### ROAD CONSTRUCTION - MBSIRDA, GUJARAT

Owner Mandal Becharaji Special Investment Region

Location Mbsirda, Gujarat Project Cost INR 498.88 Cr



Profile

Design and Construction of Roads and Services of TP-1 Area Under Cluster-A In