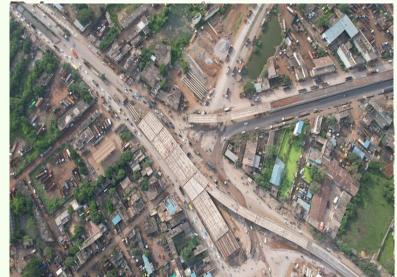

#### FLY OVER AND JUNCTION DEVELOPMENT - RAIPUR, CHHATTISGARH

Owner National Highway Authority of India

Location Raipur, Chhattisgarh Project Cost INR 89.11 Cr

Profile

Design and Construction of Fly over and junction development at Tatibandh chowk at km. 281.700 on Raipur – Aurang Section of NH-06 (New -53) in the state of Chhattisgarh as a standalone project on EPC Mode.