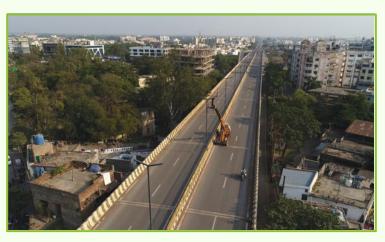

#### CONSTRUCTION OF FOUR LANE ROAD & FLYOVER - RAIPUR, CHHATTISGARH

Owner Chhattisgarh Road Development Corporation Limited

Location Raipur, Chhattisgarh Project Cost INR 300.02 Cr

#### Profile

Construction of Four Lane Road, including three flyovers and one elevated corridor on the existing Fafadih-Telibandha-Naya Raipur Narrow Gauge Railway Track in Chhattisgarh on engineering, Procurement & Construction (EPC) mode.