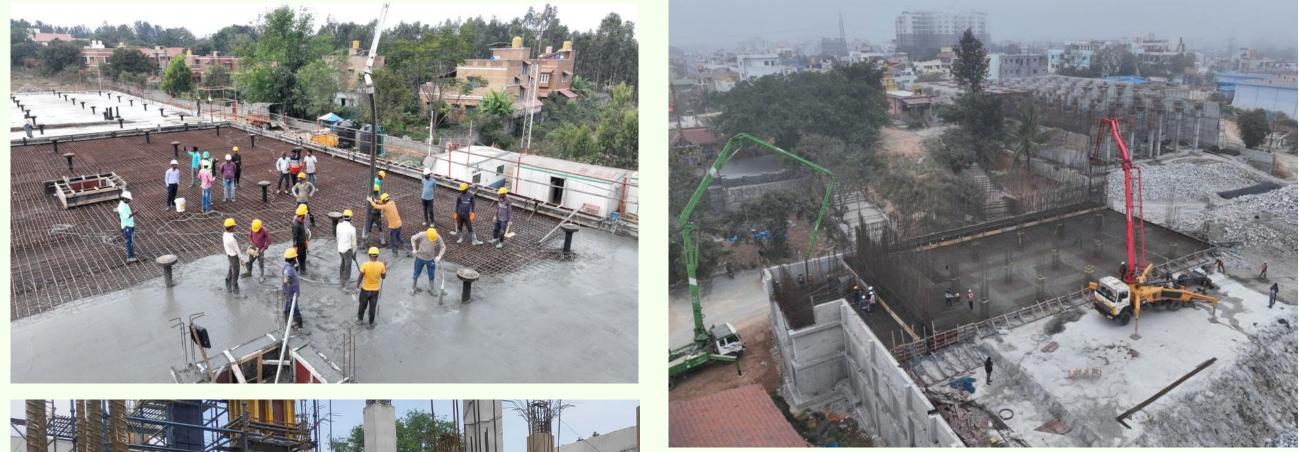

ane Flyover (Elevated Corridor) Near Joda Town Including Improvement of Road Stretch of Joda-Bamberi Section between Km 0.000 to Km 4.875 In the District of Keonjhar in The State of Odisha





#### STP PROJECT - CHHAPRA, BIHAR

Owner BUIDCo.

Location Chhapra, Bihar Project Cost INR 72 Cr

Profile

To (1) Design and build STP of installed capacity 32 MLD (2) Build new diversion works with interception rising main 2.3 km, construction of 5 no. pumping stations (3) O&M of the complete works of STP





#### BWSSB CP-12 - BANGALORE, KARNATAKA

Owner

BWSSB - Bangalore Water Supply and Sewerage Board

Location Bangalore, Karnataka Project Cost INR 149.58 Cr

Profile Bengaluru Water Supply and Sewerage Project (Phase 3) - Cp-12







### ONGOING PROJECTS BWSSB CP-12 - BANGALORE, KARNATAKA













#### WATER SUPPLY - JODA AND CHAMPUA, ODISHA

Owner WATCO - Water corporation of Odisa

Location Joda & champua, Odisha Project Cost INR 103.85 Cr

#### Profile

Improvement of water supply to provide safe and clean drinking water conforming to drink from tap quality to Joda and Champua on Engineering Procurement and Construction (EPC) Contract Including Operation and Maintenance for a Period of Three Years.







## ONGOING PROJECTS WATER SUPPLY - JODA AND CHAMPUA, ODISHA











#### ROAD CONSTRUCTION - MBSIRDA, GUJARAT

Owner Mandal Becharaji Special Investment Region

Location Mbsirda, Gujarat Project Cost INR 498.88 Cr



Profile

Design and Construction of Roads and Services of TP-1 Area Under Cluster-A In Mandal Becharaji Special Investment Region (MBSIR) on Engineerin