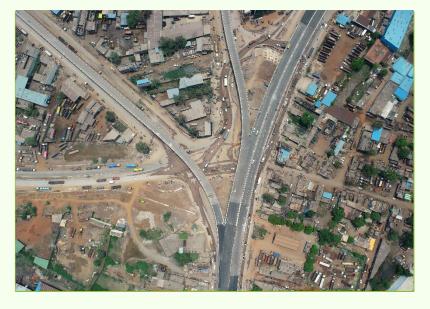

#### FLY OVER AND JUNCTION DEVELOPMENT - RAIPUR, CHHATTISGARH

Owner National Highway Authority of India

Location Raipur, Chhattisgarh Project Cost INR 89.11 Cr

Profile

Design and Construction of Fly over and junction development at Tatibandh chowk at km. 281.700 on Raipur – Aurang Section of NH-06 (New -53) in the state of Chhattisgarh as a standalone project on EPC Mode.