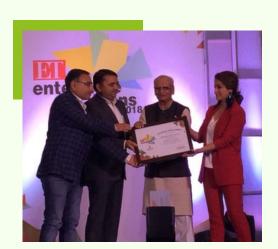

ime and again by some highly esteemed individuals.



Shri Kishor Viramgama receiving award from Hon'ble Shri Narendra Modi for the initiative towards environment by establishing 'Solar Power Project' in Gujarat.



Shri Kishor Viramgama with Shri Narendra Modi (Former Cheif Minister of Gujarat & current Prime Minister of India) at the inauguration of "MORBI SEVA SADAN," Morbi (Gujarat)



Mr. Zakaria Ahmad Zabidi, UNIQUEST INFRA, awarding Mr. Kishor Viramgama for "Achieving 2 Million Safe Man Hours" for Workmen Safety in Working.



BHARAT GAURAV PURASKAR being presented to Mr. Kishor Viramgama by His Excellency Mr. Korn Dabbaransi, Hon'ble Dy. PM of Thailand.





Udyog Rattan Award being presented to Mr. Kishor Virangama by His Excellency Mr. Balram Jakhad, Governor of Madhya Pradesh.



Emerging SME of the Year -2018

### **OUR CLIENTELE**

#### Building for the best.





### OUR CLIENTELE

#### Building for the best.