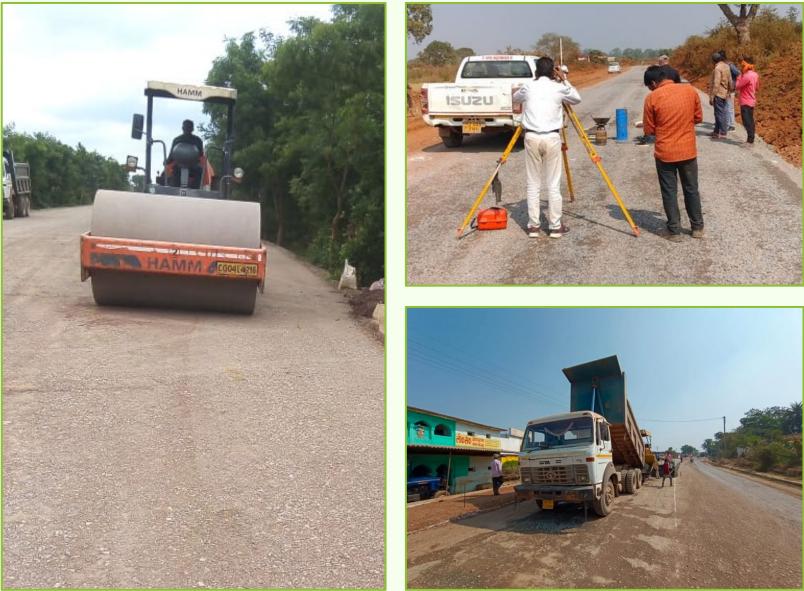

trum of services to help organizations work better. We create standards of excellence and help you achieve them.





FLYOVER PROJ ECT - J ODA, **ODISHA** 



STP PROJ ECT - CHHAPRA, BIHAR



RESIDENTIAL FLAT, NOAMUNDI - J HARKHAND





10 MLD STP, KEMPAMBUDDHI BANGLORE, KARNATAKA

ADB PROJECT – PKG-15 PWD Raipur, Chhattisgarh

 Owner

 PWD Raipur

 Location

 Raipur, Chhattisgarh

 NR 93.04 Cr

Profile

Rehabilitation & Upgrading of Kurud Megha Magarlod Amlidih Dhourabhatha Khisora Panduka Road, Length 31.88 Km. (Package – 15)









ADB PROJECT – PKG-16 PWD Raipur, Chhattisgarh

Owner PWD Raipur

Location Raipur, Chhattisgarh Project Cost INR 201.62 Cr

Profile

Rehabilitation & Upgradation of Budeni Nayapara Parsavani Magarload Mohandi Borsi Boyena Road, Length – 66.72 Km (Pkg - 16)







#### FLY OVER AND JUNCTION DEVELOPMENT - RAIPUR, CHHATTISGARH

Owner National Highway Authority of India

Location Raipur, Chhattisgarh Project Cost INR 89.11 Cr

Profile

Design and Construction of Fly over and junction development at Tatibandh chowk at km. 281.700 on Raipur – Aurang Section of NH-06 (New -53) in the state of Chhattisgarh as a standalone project on EPC Mode.











#### FLYOVER PROJECT - JODA, ODISHA

Owner OBCC

Location Joda, Odisha Project Cost IINR 144.11 Cr

Profile

Construction of 3 Km Long Three Lane Flyover (Elevated Corridor) Near Joda Town Including Improvement of Road Stretch of Joda-Bamberi Section between Km 0.000 to Km 4.875 In the District of Keonjhar in The State of Odisha





#### STP PROJECT - CHHAPRA, BIHAR

Owner BUIDCo.

Location Chhapra,