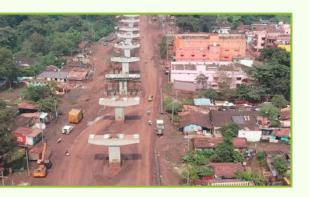

We have obtained a competitive edge in the industry and touched numerous hemispheres including buildings, bridges, roads, waterworks, and more.

WATER RESERVOIR - NACHNA, **RAJ ASTHAN** 

CONSTRUCTION OF FOUR LANE ROAD & FLYOVER - RAIPUR, **CHHATTISGARH** 

#### CONSTRUCTION OF FOUR LANE ROAD & FLYOVER - RAIPUR, CHHATTISGARH

Owner Chhattisgarh Road Development Corporation Limited

Location Raipur, Chhattisgarh Project Cost INR 300.02 Cr

#### Profile

Construction of Four Lane Road, including three flyovers and one elevated corridor on the existing Fafadih-Telibandha-Naya Raipur Narrow Gauge Railway Track in Chhattisgarh on engineering, Procurement & Construction (EPC) mode.